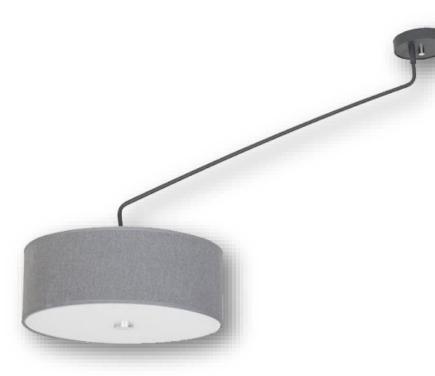

# FRANK SERIES

#### **GENERAL INFORMATION »**

:. Input Voltage: 220-240VAC

:. Lamp holder: E27

.. Material: Metal base& textile shade

∴ Color of the body: Grey

∴ Lamps: Not Included, max 40W

:. IP Rate: IP20

#### **FEATURES** »

- :. Stylish and modern
- .. Made of black colour metal base with adjustable arm and grey textile shade
- :. Environmentally friendly no mercury and lead
- .. No ultraviolet and infrared rays
- :. Resistant to shock and vibration stable body
- : Low heat emission