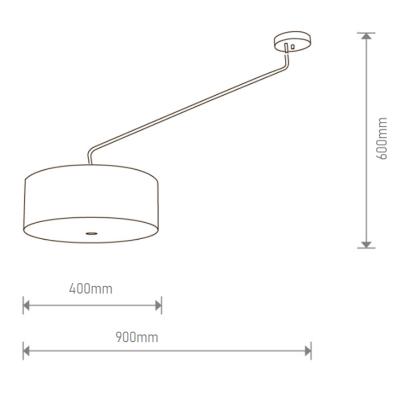

rial: Metal base& textile shade

∴ Color of the body: Grey

∴ Lamps: Not Included, max 40W

:. IP Rate: IP20

#### **FEATURES** »

- :. Stylish and modern
- .. Made of black colour metal base with adjustable arm and grey textile shade
- :. Environmentally friendly no mercury and lead
- .. No ultraviolet and infrared rays
- :. Resistant to shock and vibration stable body
- : Low heat emission

#### **AREAS OF APPLICATION »**

- :. General illumination
- :. Domestic applications
- :. Home interior
- :. Restaurants
- ∴ Hotels

# **TECHNICAL SPECIFICATION SHEET**



## **PRODUCT DETAILS** »

| Catalogue number | Description | Colour | Lamp<br>holder |
|------------------|-------------|--------|----------------|
| 955FRANK3/GR     | Pendant     | Grey   | 1xE27          |

## **DIMENSIONS** »



### **ADDITIONAL INFORMATION »**



| Catalogue<br>number |          | rcode Packing/<br>Box (pcs) |  |
|---------------------|----------|-----------------------------|--|
| 955FRANK3/          | GR 38001 | 31228475 1/1                |  |